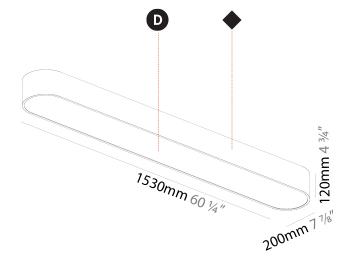

### GENERAL

| Series: Smoothy                                                                                                                                                                         |   |
|-----------------------------------------------------------------------------------------------------------------------------------------------------------------------------------------|---|
| Subseries: Smoothline                                                                                                                                                                   |   |
| Brand: Prolicht                                                                                                                                                                         |   |
| Division: Architectural                                                                                                                                                                 |   |
| Mounting Type: Suspension                                                                                                                                                               |   |
| Mounting Location: Ceiling                                                                                                                                                              | _ |
| Subcategory: Ambient                                                                                                                                                                    |   |
| PHYSICAL                                                                                                                                                                                |   |
| Shape: Oval                                                                                                                                                                             |   |
| Length (mm): 630                                                                                                                                                                        | _ |
| Length (in): 24 <sup>13</sup> / <sub>16</sub>                                                                                                                                           |   |
| Width (mm): 200                                                                                                                                                                         |   |
| Width (in): 7 $\frac{7}{8}$                                                                                                                                                             |   |
| Height (mm): 120                                                                                                                                                                        |   |
| Height (in): 4 <sup>3</sup> / <sub>4</sub>                                                                                                                                              |   |
| Max. Overall Height (mm): 2120                                                                                                                                                          |   |
| Max. Overall Height (in): 82 ½                                                                                                                                                          |   |
| Light Distribution: Direct                                                                                                                                                              |   |
| Weight (kg): 5.043                                                                                                                                                                      |   |
| Weight (lbs): 11.40                                                                                                                                                                     |   |
| Diffuser: PMMA - Opal or Micro-Prism                                                                                                                                                    | _ |
| Fixture Finish: SSR / BKV / CWI / CRY / HAB / UFT / ITA / RUA / FTG / MYO<br>LOD / PUS / FRO / FUP / KIA / POP / BLS / SPG / MEY / GOH / GUM / CHC<br>COM / ABZ / JAG / OBR / MOS / ROR |   |
| Fixture Material: Extruded Aluminum / Steel                                                                                                                                             |   |
| Cable Details: 2000mm / 78 3/4"                                                                                                                                                         |   |
| ELECTRICAL                                                                                                                                                                              |   |
| Lamp Type: LED (Zhaga Standard)                                                                                                                                                         |   |
| Input Wattage (W): 21                                                                                                                                                                   |   |
| Total Output Wattage (W): 18                                                                                                                                                            | _ |
| Dimming: Tri-Mode (Non-Dimming and Phase Dimming (120Vac only)                                                                                                                          |   |