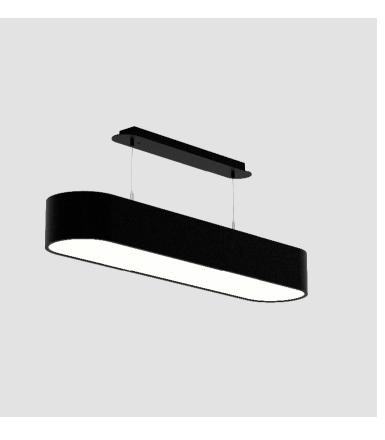

## **SMOOTHLINE SUSPENSION**

### GENERAL

| Series: Smoothy                                                                                                                                                                         |   |
|-----------------------------------------------------------------------------------------------------------------------------------------------------------------------------------------|---|
| Subseries: Smoothline                                                                                                                                                                   |   |
| Brand: Prolicht                                                                                                                                                                         |   |
| Division: Architectural                                                                                                                                                                 |   |
| Mounting Type: Suspension                                                                                                                                                               |   |
| Mounting Location: Ceiling                                                                                                                                                              | _ |
| Subcategory: Ambient                                                                                                                                                                    |   |
| PHYSICAL                                                                                                                                                                                |   |
| Shape: Oval                                                                                                                                                                             |   |
| Length (mm): 630                                                                                                                                                                        | _ |
| Length (in): 24 <sup>13</sup> / <sub>16</sub>                                                                                                                                           |   |
| Width (mm): 200                                                                                                                                                                         |   |
| Width (in): 7 $\frac{7}{8}$                                                                                                                                                             |   |
| Height (mm): 120                                                                                                                                                                        |   |
| Height (in): 4 <sup>3</sup> / <sub>4</sub>                                                                                                                                              |   |
| Max. Overall Height (mm): 2120                                                                                                                                                          |   |
| Max. Overall Height (in): 82 ½                                                                                                                                                          |   |
| Light Distribution: Direct                                                                                                                                                              |   |
| Weight (kg): 5.043                                                                                                                                                                      |   |
| Weight (lbs): 11.40                                                                                                                                                                     |   |
| Diffuser: PMMA - Opal or Micro-Prism                                                                                                                                                    | _ |
| Fixture Finish: SSR / BKV / CWI / CRY / HAB / UFT / ITA / RUA / FTG / MYO<br>LOD / PUS / FRO / FUP / KIA / POP / BLS / SPG / MEY / GOH / GUM / CHC<br>COM / ABZ / JAG / OBR / MOS / ROR |   |
| Fixture Material: Extruded Aluminum / Steel                                                                                                                                             |   |
| Cable Details: 2000mm / 78 3/4"                                                                                                                                                         |   |
| ELECTRICAL                                                                                                                                                                              |   |
| Lamp Type: LED (Zhaga Standard)                                                                                                                                                         |   |
| Input Wattage (W): 21                                                                                                                                                                   |   |
| Total Output Wattage (W): 18                                                                                                                                                            | _ |
| Dimming: Tri-Mode (Non-Dimming and Phase Dimming (120Vac only)                                                                                                                          |   |