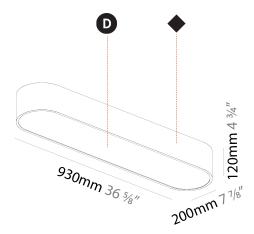

### GENERAL

| Series: Smoothy                                                                                                                                                                                            |     |
|------------------------------------------------------------------------------------------------------------------------------------------------------------------------------------------------------------|-----|
| Subseries: Smoothline                                                                                                                                                                                      |     |
| Brand: Prolicht                                                                                                                                                                                            |     |
| Division: Architectural                                                                                                                                                                                    |     |
| Mounting Type: Suspension                                                                                                                                                                                  |     |
| Mounting Location: Ceiling                                                                                                                                                                                 |     |
| Subcategory: Ambient                                                                                                                                                                                       |     |
| PHYSICAL                                                                                                                                                                                                   |     |
| Shape: Oval                                                                                                                                                                                                |     |
| Length (mm): 930                                                                                                                                                                                           |     |
| Length (in): 36 $\frac{1}{8}$                                                                                                                                                                              |     |
| Width (mm): 200                                                                                                                                                                                            |     |
| Width (in): 7 $\frac{7}{8}$                                                                                                                                                                                |     |
| Height (mm): 120                                                                                                                                                                                           |     |
| Height (in): 4 <sup>3</sup> / <sub>4</sub>                                                                                                                                                                 |     |
| Max. Overall Height (mm): 2120                                                                                                                                                                             |     |
| Max. Overall Height (in): 82 ½                                                                                                                                                                             |     |
| Light Distribution: Direct                                                                                                                                                                                 |     |
| Weight (kg): 6.973                                                                                                                                                                                         |     |
| Weight (lbs): 15.34                                                                                                                                                                                        |     |
| Diffuser: PMMA - Opal or Micro-Prism                                                                                                                                                                       |     |
| Fixture Finish: SSR / BKV / CWI / CRY / HAB / UFT / ITA / RUA / FTG / MY                                                                                                                                   |     |
|                                                                                                                                                                                                            | C/  |
|                                                                                                                                                                                                            |     |
|                                                                                                                                                                                                            |     |
| Cable Details: 2000mm / 18 3/4"                                                                                                                                                                            |     |
| ELECTRICAL                                                                                                                                                                                                 |     |
| LOD / PUS / FRO / FUP / KIA / POP / BLS / SPG / MEY / GOH / GUM / CHO<br>COM / ABZ / JAG / OBR / MOS / ROR<br>Fixture Material: Extruded Aluminum / Steel<br>Cable Details: 2000mm / 78 3/4"<br>ELECTRICAL | c / |