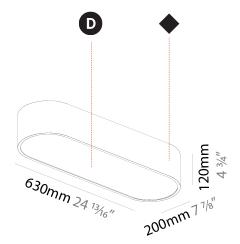

### GENERAL

| Series: Smoothy                                                                                                                                   |  |
|---------------------------------------------------------------------------------------------------------------------------------------------------|--|
| Subseries: Smoothline                                                                                                                             |  |
| Brand: Prolicht                                                                                                                                   |  |
| Division: Architectural                                                                                                                           |  |
| Mounting Type: Surface                                                                                                                            |  |
| Mounting Location: Ceiling                                                                                                                        |  |
| Subcategory: Ambient                                                                                                                              |  |
| PHYSICAL                                                                                                                                          |  |
| Shape: Oval                                                                                                                                       |  |
| Length (mm): 630                                                                                                                                  |  |
| Length (in): 24 <sup>13</sup> / <sub>16</sub>                                                                                                     |  |
| Width (mm): 200                                                                                                                                   |  |
| Width (in): 7 <sup>7</sup> / <sub>8</sub>                                                                                                         |  |
| Height (mm): 120                                                                                                                                  |  |
| Height (in): $4\frac{3}{4}$                                                                                                                       |  |
| Light Distribution: Direct                                                                                                                        |  |
| Weight (kg): 3.403                                                                                                                                |  |
| Weight (lbs): 7.49                                                                                                                                |  |
| Diffuser: PMMA - Opal or Micro-Prism                                                                                                              |  |
| Fixture Finish: SSR / BKV / CWI / CRY / HAB / UFT / I<br>LOD / PUS / FRO / FUP / KIA / POP / BLS / SPG / MEY<br>COM / ABZ / JAG / OBR / MOS / ROR |  |
| Fixture Material: Extruded Aluminum / Steel                                                                                                       |  |
|                                                                                                                                                   |  |

### GENERAL

| Series: Smoothy                                                                                                                                                       |  |
|-----------------------------------------------------------------------------------------------------------------------------------------------------------------------|--|
| Subseries: Smoothline                                                                                                                                                 |  |
| Brand: Prolicht                                                                                                                                                       |  |
| Division: Architectural                                                                                                                                               |  |
| Mounting Type: Surface                                                                                                                                                |  |
| Mounting Location: Ceiling                                                                                                                                            |  |
| Subcategory: Ambient                                                                                                                                                  |  |
| PHYSICAL                                                                                                                                                              |  |
| Shape: Oval                                                                                                                                                           |  |
| Length (mm): 930                                                                                                                                                      |  |
| Length (in): 36 <sup>5</sup> / <sub>8</sub>                                                                                                                           |  |
| Width (mm): 200                                                                                                                                                       |  |
| Width (in): 7 <sup>7</sup> / <sub>8</sub>                                                                                                                             |  |
| Height (mm): 120                                                                                                                                                      |  |
| Height (in): 4 <sup>3</sup> / <sub>4</sub>                                                                                                                            |  |
| Light Distribution: Direct                                                                                                                                            |  |
| Weight (kg): 5.108                                                                                                                                                    |  |
| Weight (lbs): 11.24                                                                                                                                                   |  |
| Diffuser: PMMA - Opal or Micro-Prism                                                                                                                                  |  |
| Fixture Finish: SSR / BKV / CWI / CRY / HAB / UFT / ITA / RUA /<br>LOD / PUS / FRO / FUP / KIA / POP / BLS / SPG / MEY / GOH / G<br>COM / ABZ / JAG / OBR / MOS / ROR |  |
| Fixture Material: Extruded Aluminum / Steel                                                                                                                           |  |
|                                                                                                                                                                       |  |