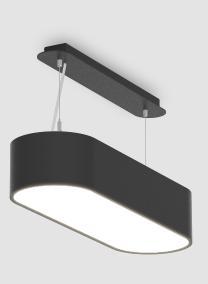

## **SMOOTHLINE SUSPENSION**

### GENERAL

| Series: Smoothy                                                                                                                                                                         |   |
|-----------------------------------------------------------------------------------------------------------------------------------------------------------------------------------------|---|
| Subseries: Smoothline                                                                                                                                                                   |   |
| Brand: Prolicht                                                                                                                                                                         |   |
| Division: Architectural                                                                                                                                                                 |   |
| Mounting Type: Suspension                                                                                                                                                               |   |
| Mounting Location: Ceiling                                                                                                                                                              | _ |
| Subcategory: Ambient                                                                                                                                                                    |   |
| PHYSICAL                                                                                                                                                                                |   |
| Shape: Oval                                                                                                                                                                             |   |
| Length (mm): 630                                                                                                                                                                        | _ |
| Length (in): 24 <sup>13</sup> / <sub>16</sub>                                                                                                                                           |   |
| Width (mm): 200                                                                                                                                                                         |   |
| Width (in): 7 $\frac{7}{8}$                                                                                                                                                             |   |
| Height (mm): 120                                                                                                                                                                        |   |
| Height (in): 4 <sup>3</sup> / <sub>4</sub>                                                                                                                                              |   |
| Max. Overall Height (mm): 2120                                                                                                                                                          |   |
| Max. Overall Height (in): 82 ½                                                                                                                                                          |   |
| Light Distribution: Direct                                                                                                                                                              |   |
| Weight (kg): 5.043                                                                                                                                                                      |   |
| Weight (lbs): 11.40                                                                                                                                                                     |   |
| Diffuser: PMMA - Opal or Micro-Prism                                                                                                                                                    | _ |
| Fixture Finish: SSR / BKV / CWI / CRY / HAB / UFT / ITA / RUA / FTG / MYO<br>LOD / PUS / FRO / FUP / KIA / POP / BLS / SPG / MEY / GOH / GUM / CHC<br>COM / ABZ / JAG / OBR / MOS / ROR |   |
| Fixture Material: Extruded Aluminum / Steel                                                                                                                                             |   |
| Cable Details: 2000mm / 78 3/4"                                                                                                                                                         |   |
| ELECTRICAL                                                                                                                                                                              |   |
| Lamp Type: LED (Zhaga Standard)                                                                                                                                                         |   |
| Input Wattage (W): 21                                                                                                                                                                   |   |
| Total Output Wattage (W): 18                                                                                                                                                            | _ |
| Dimming: Tri-Mode (Non-Dimming and Phase Dimming (120Vac only)                                                                                                                          |   |