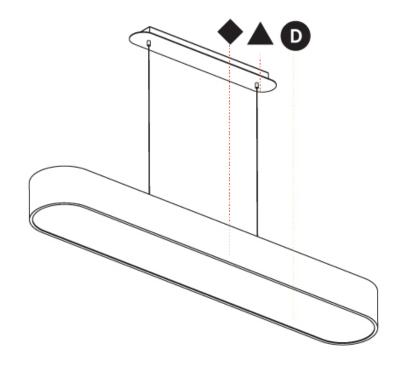

### GENERAL

| Series: Smoothy                                                                                                                                                                         |   |
|-----------------------------------------------------------------------------------------------------------------------------------------------------------------------------------------|---|
| Subseries: Smoothline                                                                                                                                                                   |   |
| Brand: Prolicht                                                                                                                                                                         |   |
| Division: Architectural                                                                                                                                                                 |   |
| Mounting Type: Suspension                                                                                                                                                               |   |
| Mounting Location: Ceiling                                                                                                                                                              | _ |
| Subcategory: Ambient                                                                                                                                                                    |   |
| PHYSICAL                                                                                                                                                                                |   |
| Shape: Oval                                                                                                                                                                             |   |
| Length (mm): 630                                                                                                                                                                        | _ |
| Length (in): 24 <sup>13</sup> / <sub>16</sub>                                                                                                                                           |   |
| Width (mm): 200                                                                                                                                                                         |   |
| Width (in): 7 $\frac{7}{8}$                                                                                                                                                             |   |
| Height (mm): 120                                                                                                                                                                        |   |
| Height (in): 4 <sup>3</sup> / <sub>4</sub>                                                                                                                                              |   |
| Max. Overall Height (mm): 2120                                                                                                                                                          |   |
| Max. Overall Height (in): 82 ½                                                                                                                                                          |   |
| Light Distribution: Direct                                                                                                                                                              |   |
| Weight (kg): 5.043                                                                                                                                                                      |   |
| Weight (lbs): 11.40                                                                                                                                                                     |   |
| Diffuser: PMMA - Opal or Micro-Prism                                                                                                                                                    | _ |
| Fixture Finish: SSR / BKV / CWI / CRY / HAB / UFT / ITA / RUA / FTG / MYO<br>LOD / PUS / FRO / FUP / KIA / POP / BLS / SPG / MEY / GOH / GUM / CHC<br>COM / ABZ / JAG / OBR / MOS / ROR |   |
| Fixture Material: Extruded Aluminum / Steel                                                                                                                                             |   |
| Cable Details: 2000mm / 78 3/4"                                                                                                                                                         |   |
| ELECTRICAL                                                                                                                                                                              |   |
| Lamp Type: LED (Zhaga Standard)                                                                                                                                                         |   |
| Input Wattage (W): 21                                                                                                                                                                   |   |
| Total Output Wattage (W): 18                                                                                                                                                            | _ |
| Dimming: Tri-Mode (Non-Dimming and Phase Dimming (120Vac only)                                                                                                                          |   |

### GENERAL

| Series: Smoothy                                                                                                                                                                                            |     |
|------------------------------------------------------------------------------------------------------------------------------------------------------------------------------------------------------------|-----|
| Subseries: Smoothline                                                                                                                                                                                      |     |
| Brand: Prolicht                                                                                                                                                                                            |     |
| Division: Architectural                                                                                                                                                                                    |     |
| Mounting Type: Suspension                                                                                                                                                                                  |     |
| Mounting Location: Ceiling                                                                                                                                                                                 |     |
| Subcategory: Ambient                                                                                                                                                                                       |     |
| PHYSICAL                                                                                                                                                                                                   |     |
| Shape: Oval                                                                                                                                                                                                |     |
| Length (mm): 930                                                                                                                                                                                           |     |
| Length (in): 36 $\frac{1}{8}$                                                                                                                                                                              |     |
| Width (mm): 200                                                                                                                                                                                            |     |
| Width (in): 7 $\frac{7}{8}$                                                                                                                                                                                |     |
| Height (mm): 120                                                                                                                                                                                           |     |
| Height (in): 4 <sup>3</sup> / <sub>4</sub>                                                                                                                                                                 |     |
| Max. Overall Height (mm): 2120                                                                                                                                                                             |     |
| Max. Overall Height (in): 82 ½                                                                                                                                                                             |     |
| Light Distribution: Direct                                                                                                                                                                                 |     |
| Weight (kg): 6.973                                                                                                                                                                                         |     |
| Weight (lbs): 15.34                                                                                                                                                                                        |     |
| Diffuser: PMMA - Opal or Micro-Prism                                                                                                                                                                       |     |
| Fixture Finish: SSR / BKV / CWI / CRY / HAB / UFT / ITA / RUA / FTG / MY                                                                                                                                   |     |
|                                                                                                                                                                                                            | C/  |
|                                                                                                                                                                                                            |     |
|                                                                                                                                                                                                            |     |
| Cable Details: 2000mm / 18 3/4"                                                                                                                                                                            |     |
| ELECTRICAL                                                                                                                                                                                                 |     |
| LOD / PUS / FRO / FUP / KIA / POP / BLS / SPG / MEY / GOH / GUM / CHO<br>COM / ABZ / JAG / OBR / MOS / ROR<br>Fixture Material: Extruded Aluminum / Steel<br>Cable Details: 2000mm / 78 3/4"<br>ELECTRICAL | c / |