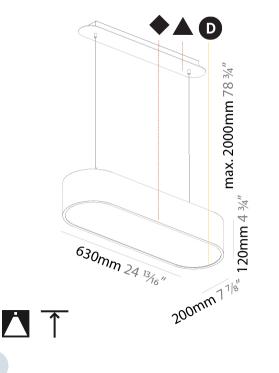

### GENERAL

| Series: Smoothy                                                                                                                                                                         |   |
|-----------------------------------------------------------------------------------------------------------------------------------------------------------------------------------------|---|
| Subseries: Smoothline                                                                                                                                                                   |   |
| Brand: Prolicht                                                                                                                                                                         |   |
| Division: Architectural                                                                                                                                                                 |   |
| Mounting Type: Suspension                                                                                                                                                               |   |
| Mounting Location: Ceiling                                                                                                                                                              | _ |
| Subcategory: Ambient                                                                                                                                                                    |   |
| PHYSICAL                                                                                                                                                                                |   |
| Shape: Oval                                                                                                                                                                             |   |
| Length (mm): 630                                                                                                                                                                        | _ |
| Length (in): 24 <sup>13</sup> / <sub>16</sub>                                                                                                                                           |   |
| Width (mm): 200                                                                                                                                                                         |   |
| Width (in): 7 $\frac{7}{8}$                                                                                                                                                             |   |
| Height (mm): 120                                                                                                                                                                        |   |
| Height (in): 4 <sup>3</sup> / <sub>4</sub>                                                                                                                                              |   |
| Max. Overall Height (mm): 2120                                                                                                                                                          |   |
| Max. Overall Height (in): 82 ½                                                                                                                                                          |   |
| Light Distribution: Direct                                                                                                                                                              |   |
| Weight (kg): 5.043                                                                                                                                                                      |   |
| Weight (lbs): 11.40                                                                                                                                                                     |   |
| Diffuser: PMMA - Opal or Micro-Prism                                                                                                                                                    | _ |
| Fixture Finish: SSR / BKV / CWI / CRY / HAB / UFT / ITA / RUA / FTG / MYO<br>LOD / PUS / FRO / FUP / KIA / POP / BLS / SPG / MEY / GOH / GUM / CHC<br>COM / ABZ / JAG / OBR / MOS / ROR |   |
| Fixture Material: Extruded Aluminum / Steel                                                                                                                                             |   |
| Cable Details: 2000mm / 78 3/4"                                                                                                                                                         |   |
| ELECTRICAL                                                                                                                                                                              |   |
| Lamp Type: LED (Zhaga Standard)                                                                                                                                                         |   |
| Input Wattage (W): 21                                                                                                                                                                   |   |
| Total Output Wattage (W): 18                                                                                                                                                            | _ |
| Dimming: Tri-Mode (Non-Dimming and Phase Dimming (120Vac only)                                                                                                                          |   |