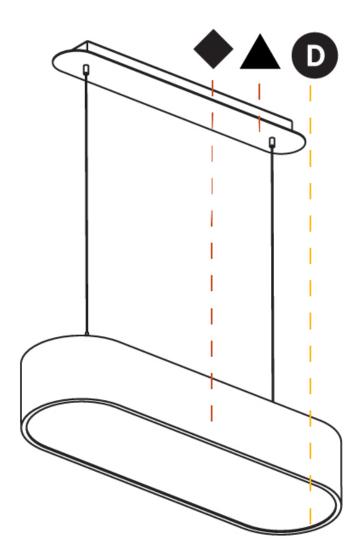

### GENERAL

| Series: Smoothy                                                                                                                                                                         |   |
|-----------------------------------------------------------------------------------------------------------------------------------------------------------------------------------------|---|
| Subseries: Smoothline                                                                                                                                                                   |   |
| Brand: Prolicht                                                                                                                                                                         |   |
| Division: Architectural                                                                                                                                                                 |   |
| Mounting Type: Suspension                                                                                                                                                               |   |
| Mounting Location: Ceiling                                                                                                                                                              | _ |
| Subcategory: Ambient                                                                                                                                                                    |   |
| PHYSICAL                                                                                                                                                                                |   |
| Shape: Oval                                                                                                                                                                             |   |
| Length (mm): 630                                                                                                                                                                        | _ |
| Length (in): 24 <sup>13</sup> / <sub>16</sub>                                                                                                                                           |   |
| Width (mm): 200                                                                                                                                                                         |   |
| Width (in): 7 $\frac{7}{8}$                                                                                                                                                             |   |
| Height (mm): 120                                                                                                                                                                        |   |
| Height (in): 4 <sup>3</sup> / <sub>4</sub>                                                                                                                                              |   |
| Max. Overall Height (mm): 2120                                                                                                                                                          |   |
| Max. Overall Height (in): 82 ½                                                                                                                                                          |   |
| Light Distribution: Direct                                                                                                                                                              |   |
| Weight (kg): 5.043                                                                                                                                                                      |   |
| Weight (lbs): 11.40                                                                                                                                                                     |   |
| Diffuser: PMMA - Opal or Micro-Prism                                                                                                                                                    | _ |
| Fixture Finish: SSR / BKV / CWI / CRY / HAB / UFT / ITA / RUA / FTG / MYO<br>LOD / PUS / FRO / FUP / KIA / POP / BLS / SPG / MEY / GOH / GUM / CHC<br>COM / ABZ / JAG / OBR / MOS / ROR |   |
| Fixture Material: Extruded Aluminum / Steel                                                                                                                                             |   |
| Cable Details: 2000mm / 78 3/4"                                                                                                                                                         |   |
| ELECTRICAL                                                                                                                                                                              |   |
| Lamp Type: LED (Zhaga Standard)                                                                                                                                                         |   |
| Input Wattage (W): 21                                                                                                                                                                   |   |
| Total Output Wattage (W): 18                                                                                                                                                            | _ |
| Dimming: Tri-Mode (Non-Dimming and Phase Dimming (120Vac only)                                                                                                                          |   |