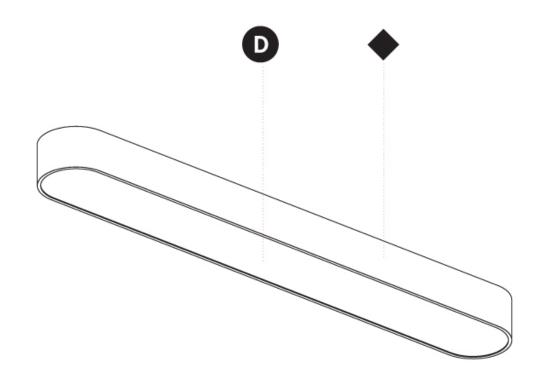

### GENERAL

| Series: Smoothy                                                                                                                                                                                            |     |
|------------------------------------------------------------------------------------------------------------------------------------------------------------------------------------------------------------|-----|
| Subseries: Smoothline                                                                                                                                                                                      |     |
| Brand: Prolicht                                                                                                                                                                                            |     |
| Division: Architectural                                                                                                                                                                                    |     |
| Mounting Type: Suspension                                                                                                                                                                                  |     |
| Mounting Location: Ceiling                                                                                                                                                                                 |     |
| Subcategory: Ambient                                                                                                                                                                                       |     |
| PHYSICAL                                                                                                                                                                                                   |     |
| Shape: Oval                                                                                                                                                                                                |     |
| Length (mm): 930                                                                                                                                                                                           |     |
| Length (in): 36 $\frac{1}{8}$                                                                                                                                                                              |     |
| Width (mm): 200                                                                                                                                                                                            |     |
| Width (in): 7 $\frac{7}{8}$                                                                                                                                                                                |     |
| Height (mm): 120                                                                                                                                                                                           |     |
| Height (in): 4 <sup>3</sup> / <sub>4</sub>                                                                                                                                                                 |     |
| Max. Overall Height (mm): 2120                                                                                                                                                                             |     |
| Max. Overall Height (in): 82 ½                                                                                                                                                                             |     |
| Light Distribution: Direct                                                                                                                                                                                 |     |
| Weight (kg): 6.973                                                                                                                                                                                         |     |
| Weight (lbs): 15.34                                                                                                                                                                                        |     |
| Diffuser: PMMA - Opal or Micro-Prism                                                                                                                                                                       |     |
| Fixture Finish: SSR / BKV / CWI / CRY / HAB / UFT / ITA / RUA / FTG / MY                                                                                                                                   |     |
|                                                                                                                                                                                                            | C/  |
|                                                                                                                                                                                                            |     |
|                                                                                                                                                                                                            |     |
| Cable Details: 2000mm / 18 3/4"                                                                                                                                                                            |     |
| ELECTRICAL                                                                                                                                                                                                 |     |
| LOD / PUS / FRO / FUP / KIA / POP / BLS / SPG / MEY / GOH / GUM / CHO<br>COM / ABZ / JAG / OBR / MOS / ROR<br>Fixture Material: Extruded Aluminum / Steel<br>Cable Details: 2000mm / 78 3/4"<br>ELECTRICAL | c / |