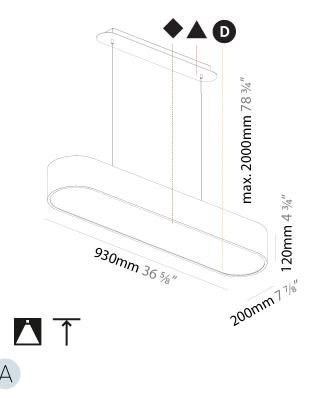

### GENERAL

| Series: Smoothy                                                                                                                                                                         |   |
|-----------------------------------------------------------------------------------------------------------------------------------------------------------------------------------------|---|
| Subseries: Smoothline                                                                                                                                                                   |   |
| Brand: Prolicht                                                                                                                                                                         |   |
| Division: Architectural                                                                                                                                                                 |   |
| Mounting Type: Suspension                                                                                                                                                               |   |
| Mounting Location: Ceiling                                                                                                                                                              | _ |
| Subcategory: Ambient                                                                                                                                                                    |   |
| PHYSICAL                                                                                                                                                                                |   |
| Shape: Oval                                                                                                                                                                             |   |
| Length (mm): 630                                                                                                                                                                        | _ |
| Length (in): 24 <sup>13</sup> / <sub>16</sub>                                                                                                                                           |   |
| Width (mm): 200                                                                                                                                                                         |   |
| Width (in): 7 $\frac{7}{8}$                                                                                                                                                             |   |
| Height (mm): 120                                                                                                                                                                        |   |
| Height (in): 4 <sup>3</sup> / <sub>4</sub>                                                                                                                                              |   |
| Max. Overall Height (mm): 2120                                                                                                                                                          |   |
| Max. Overall Height (in): 82 ½                                                                                                                                                          |   |
| Light Distribution: Direct                                                                                                                                                              |   |
| Weight (kg): 5.043                                                                                                                                                                      |   |
| Weight (lbs): 11.40                                                                                                                                                                     |   |
| Diffuser: PMMA - Opal or Micro-Prism                                                                                                                                                    | _ |
| Fixture Finish: SSR / BKV / CWI / CRY / HAB / UFT / ITA / RUA / FTG / MYO<br>LOD / PUS / FRO / FUP / KIA / POP / BLS / SPG / MEY / GOH / GUM / CHC<br>COM / ABZ / JAG / OBR / MOS / ROR |   |
| Fixture Material: Extruded Aluminum / Steel                                                                                                                                             |   |
| Cable Details: 2000mm / 78 3/4"                                                                                                                                                         |   |
| ELECTRICAL                                                                                                                                                                              |   |
| Lamp Type: LED (Zhaga Standard)                                                                                                                                                         |   |
| Input Wattage (W): 21                                                                                                                                                                   |   |
| Total Output Wattage (W): 18                                                                                                                                                            | _ |
| Dimming: Tri-Mode (Non-Dimming and Phase Dimming (120Vac only)                                                                                                                          |   |

### GENERAL

| Series: Smoothy                                                                                                                                                                                            |     |
|------------------------------------------------------------------------------------------------------------------------------------------------------------------------------------------------------------|-----|
| Subseries: Smoothline                                                                                                                                                                                      |     |
| Brand: Prolicht                                                                                                                                                                                            |     |
| Division: Architectural                                                                                                                                                                                    |     |
| Mounting Type: Suspension                                                                                                                                                                                  |     |
| Mounting Location: Ceiling                                                                                                                                                                                 |     |
| Subcategory: Ambient                                                                                                                                                                                       |     |
| PHYSICAL                                                                                                                                                                                                   |     |
| Shape: Oval                                                                                                                                                                                                |     |
| Length (mm): 930                                                                                                                                                                                           |     |
| Length (in): 36 $\frac{1}{8}$                                                                                                                                                                              |     |
| Width (mm): 200                                                                                                                                                                                            |     |
| Width (in): 7 $\frac{7}{8}$                                                                                                                                                                                |     |
| Height (mm): 120                                                                                                                                                                                           |     |
| Height (in): 4 <sup>3</sup> / <sub>4</sub>                                                                                                                                                                 |     |
| Max. Overall Height (mm): 2120                                                                                                                                                                             |     |
| Max. Overall Height (in): 82 ½                                                                                                                                                                             |     |
| Light Distribution: Direct                                                                                                                                                                                 |     |
| Weight (kg): 6.973                                                                                                                                                                                         |     |
| Weight (lbs): 15.34                                                                                                                                                                                        |     |
| Diffuser: PMMA - Opal or Micro-Prism                                                                                                                                                                       |     |
| Fixture Finish: SSR / BKV / CWI / CRY / HAB / UFT / ITA / RUA / FTG / MY                                                                                                                                   |     |
|                                                                                                                                                                                                            | C/  |
|                                                                                                                                                                                                            |     |
|                                                                                                                                                                                                            |     |
| Cable Details: 2000mm / 18 3/4"                                                                                                                                                                            |     |
| ELECTRICAL                                                                                                                                                                                                 |     |
| LOD / PUS / FRO / FUP / KIA / POP / BLS / SPG / MEY / GOH / GUM / CHO<br>COM / ABZ / JAG / OBR / MOS / ROR<br>Fixture Material: Extruded Aluminum / Steel<br>Cable Details: 2000mm / 78 3/4"<br>ELECTRICAL | c / |