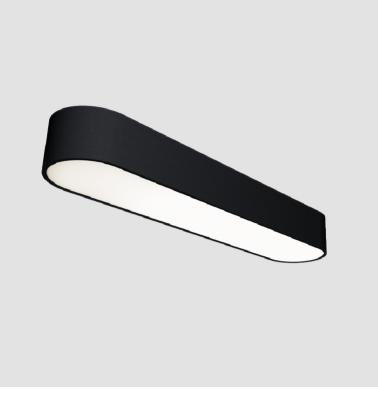

### GENERAL

| Series: Smoothy                                                                                                                                                                                            |     |
|------------------------------------------------------------------------------------------------------------------------------------------------------------------------------------------------------------|-----|
| Subseries: Smoothline                                                                                                                                                                                      |     |
| Brand: Prolicht                                                                                                                                                                                            |     |
| Division: Architectural                                                                                                                                                                                    |     |
| Mounting Type: Suspension                                                                                                                                                                                  |     |
| Mounting Location: Ceiling                                                                                                                                                                                 |     |
| Subcategory: Ambient                                                                                                                                                                                       |     |
| PHYSICAL                                                                                                                                                                                                   |     |
| Shape: Oval                                                                                                                                                                                                |     |
| Length (mm): 930                                                                                                                                                                                           |     |
| Length (in): 36 $\frac{1}{8}$                                                                                                                                                                              |     |
| Width (mm): 200                                                                                                                                                                                            |     |
| Width (in): 7 $\frac{7}{8}$                                                                                                                                                                                |     |
| Height (mm): 120                                                                                                                                                                                           |     |
| Height (in): 4 <sup>3</sup> / <sub>4</sub>                                                                                                                                                                 |     |
| Max. Overall Height (mm): 2120                                                                                                                                                                             |     |
| Max. Overall Height (in): 82 ½                                                                                                                                                                             |     |
| Light Distribution: Direct                                                                                                                                                                                 |     |
| Weight (kg): 6.973                                                                                                                                                                                         |     |
| Weight (lbs): 15.34                                                                                                                                                                                        |     |
| Diffuser: PMMA - Opal or Micro-Prism                                                                                                                                                                       |     |
| Fixture Finish: SSR / BKV / CWI / CRY / HAB / UFT / ITA / RUA / FTG / MY                                                                                                                                   |     |
|                                                                                                                                                                                                            | C/  |
|                                                                                                                                                                                                            |     |
|                                                                                                                                                                                                            |     |
| Cable Details: 2000mm / 18 3/4"                                                                                                                                                                            |     |
| ELECTRICAL                                                                                                                                                                                                 |     |
| LOD / PUS / FRO / FUP / KIA / POP / BLS / SPG / MEY / GOH / GUM / CHO<br>COM / ABZ / JAG / OBR / MOS / ROR<br>Fixture Material: Extruded Aluminum / Steel<br>Cable Details: 2000mm / 78 3/4"<br>ELECTRICAL | c / |