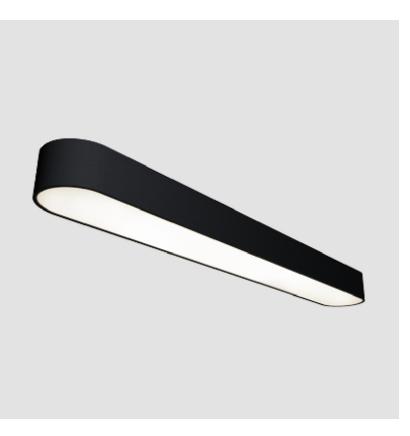

|          |

#### LED

Color Temperature (°K): 3000 / 3500 / 4000

|              | Max. Delivered Lumen (lm): 3650 / 3930 / 4010 |  |
|--------------|-----------------------------------------------|--|
| CRI: >80 CRI | CRI: >80 CRI                                  |  |

Lamp Life (hrs): 50000

### OPTICAL

### **RATINGS AND CERTIFICATIONS**

| Certified By: Certified for North American Standards |  |
|------------------------------------------------------|--|
| IP rating: IP20                                      |  |



| TYPE |  |
|------|--|

| PROJECT   |  |
|-----------|--|
| ТҮРЕ      |  |
| SPECIFIER |  |
| QUANTITY  |  |
| DATE      |  |
|           |  |



Zaneen Group Inc. © 2024, T 1800-388-3382, F 416-247-9319, www.zaneen.com

Available for International specifications by adding 'INT' at the end of the existing Model #. For assistance on 'custom' specifications, contact zteam@zaneen.com.

In a constant effort to supply the best product, we reserve the right to change specifications or materials without notice. The most recent specification sheets are found at zaneen.com

## **SMOOTHLINE SURFACE**

A32972-

-----

| PROJECT   |  |
|-----------|--|
| ТҮРЕ      |  |
| SPECIFIER |  |
| QUANTITY  |  |
| DATE      |  |
|           |  |



Zaneen Group Inc. © 2024, T 1800-388-3382, F 416-247-9319, www.zaneen.com

Available for International specifications by adding 'INT' at the end of the existing Model #. For assistance on 'custom' specificat